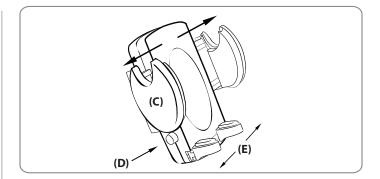

## **Universal Cradle Instructions**

- Step 1. If necessary, adjust the support legs (E) by sliding them laterally. These provide support for your device.
- Step 2. Place device on the support legs (E) and squeeze the side grip arms (C) until they fit securely to the device.
- Step 3. Push the release button (D) in order to release the device from the cradle.